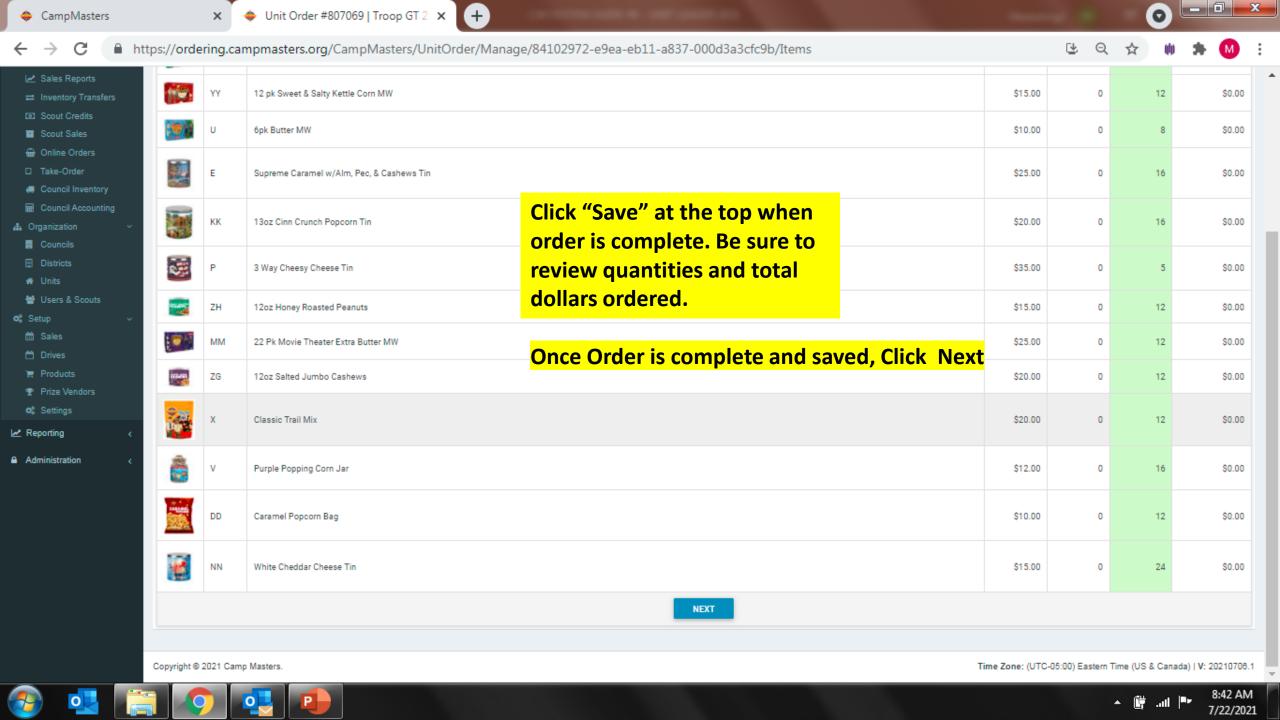

#### Unit Order #787641 | Troop 90 | Lincoln Trail | Lincoln Heritage Council

| ı SII                                                                                                                                                                                                                                                                                                                                                                                                                                                                                                                                                                                                                                                                                                                                                                                                                                                                                                                                                                                                                                                                                                                                                                                                                                                                                                                                                                                                                                                                                                                                                                                                                                                                                                                                                            | MMARY  |                               | PRODUCTS SCOUT SALES                                                                                                                          |         |                                           |                |         |
|------------------------------------------------------------------------------------------------------------------------------------------------------------------------------------------------------------------------------------------------------------------------------------------------------------------------------------------------------------------------------------------------------------------------------------------------------------------------------------------------------------------------------------------------------------------------------------------------------------------------------------------------------------------------------------------------------------------------------------------------------------------------------------------------------------------------------------------------------------------------------------------------------------------------------------------------------------------------------------------------------------------------------------------------------------------------------------------------------------------------------------------------------------------------------------------------------------------------------------------------------------------------------------------------------------------------------------------------------------------------------------------------------------------------------------------------------------------------------------------------------------------------------------------------------------------------------------------------------------------------------------------------------------------------------------------------------------------------------------------------------------------|--------|-------------------------------|-----------------------------------------------------------------------------------------------------------------------------------------------|---------|-------------------------------------------|----------------|---------|
| Save     Save |        | outs V 🔙 Export to Excel      | Export to PDF X Cancel Changes                                                                                                                |         |                                           |                |         |
| lmage                                                                                                                                                                                                                                                                                                                                                                                                                                                                                                                                                                                                                                                                                                                                                                                                                                                                                                                                                                                                                                                                                                                                                                                                                                                                                                                                                                                                                                                                                                                                                                                                                                                                                                                                                            | Code ↑ | Product Name                  | "Qty Needed from Scout Sales" (on Take Order only)                                                                                            | Price T | Qty<br>Needed<br>from T<br>Scout<br>Sales | Order Quantity | Total   |
| V                                                                                                                                                                                                                                                                                                                                                                                                                                                                                                                                                                                                                                                                                                                                                                                                                                                                                                                                                                                                                                                                                                                                                                                                                                                                                                                                                                                                                                                                                                                                                                                                                                                                                                                                                                | A      | 5 Way Chocolatey Treasures T  | will populate based on any order a Scout has submitted electronically (see "Scout Sales" top of Screen). In the "Order Quantity" column enter | \$60.00 | 0                                         | 3              | \$180.0 |
|                                                                                                                                                                                                                                                                                                                                                                                                                                                                                                                                                                                                                                                                                                                                                                                                                                                                                                                                                                                                                                                                                                                                                                                                                                                                                                                                                                                                                                                                                                                                                                                                                                                                                                                                                                  | Е      | Supreme Caramel w/Alm, Pec    | amount needed from Scout Sales entered digitally or by paper Take Order Form, Make Sure NOT TO                                                | \$25.00 | 0                                         | 4              | \$100.0 |
|                                                                                                                                                                                                                                                                                                                                                                                                                                                                                                                                                                                                                                                                                                                                                                                                                                                                                                                                                                                                                                                                                                                                                                                                                                                                                                                                                                                                                                                                                                                                                                                                                                                                                                                                                                  | G      | 14pk Extra Btr Roasted Summ   | DUPLICATE Scout Sales. Take Order Order Quantity can be adjusted to account for any Unit inventory/                                           | \$15.00 | 1                                         | 6              | \$90.0  |
|                                                                                                                                                                                                                                                                                                                                                                                                                                                                                                                                                                                                                                                                                                                                                                                                                                                                                                                                                                                                                                                                                                                                                                                                                                                                                                                                                                                                                                                                                                                                                                                                                                                                                                                                                                  | L      | Caramel Popcorn Tin           | leftover product.                                                                                                                             | \$10.00 | 1                                         | 10             | \$100.0 |
| <u>Oq</u>                                                                                                                                                                                                                                                                                                                                                                                                                                                                                                                                                                                                                                                                                                                                                                                                                                                                                                                                                                                                                                                                                                                                                                                                                                                                                                                                                                                                                                                                                                                                                                                                                                                                                                                                                        | ММ     | 22 Pk Movie Theater Extra But | After all quantities are entered & adjusted, click "SAVE"                                                                                     | \$25.00 | 0                                         | 5              | \$125.0 |
| 18                                                                                                                                                                                                                                                                                                                                                                                                                                                                                                                                                                                                                                                                                                                                                                                                                                                                                                                                                                                                                                                                                                                                                                                                                                                                                                                                                                                                                                                                                                                                                                                                                                                                                                                                                               | P      | 3 Way Cheesy Cheese Tin       | Scout Take Order quantities will appear in "QTY                                                                                               | \$35.00 | 2                                         | 7              | \$245.0 |
|                                                                                                                                                                                                                                                                                                                                                                                                                                                                                                                                                                                                                                                                                                                                                                                                                                                                                                                                                                                                                                                                                                                                                                                                                                                                                                                                                                                                                                                                                                                                                                                                                                                                                                                                                                  | VV     | Chocolatey Drizz Caramel      | NEEDED from Scout Sales". Do not adjust this number unless Scout has an order marked as delivered. You                                        | \$25.00 | 0                                         | 20             | \$500.0 |
| Marinet<br>Marinet                                                                                                                                                                                                                                                                                                                                                                                                                                                                                                                                                                                                                                                                                                                                                                                                                                                                                                                                                                                                                                                                                                                                                                                                                                                                                                                                                                                                                                                                                                                                                                                                                                                                                                                                               | WW     | \$50 Military Donation        | would then decrease order quantity by that amount.                                                                                            | \$50.00 | 1                                         | 12             | \$600.0 |
| Aude                                                                                                                                                                                                                                                                                                                                                                                                                                                                                                                                                                                                                                                                                                                                                                                                                                                                                                                                                                                                                                                                                                                                                                                                                                                                                                                                                                                                                                                                                                                                                                                                                                                                                                                                                             |        |                               |                                                                                                                                               |         |                                           |                |         |