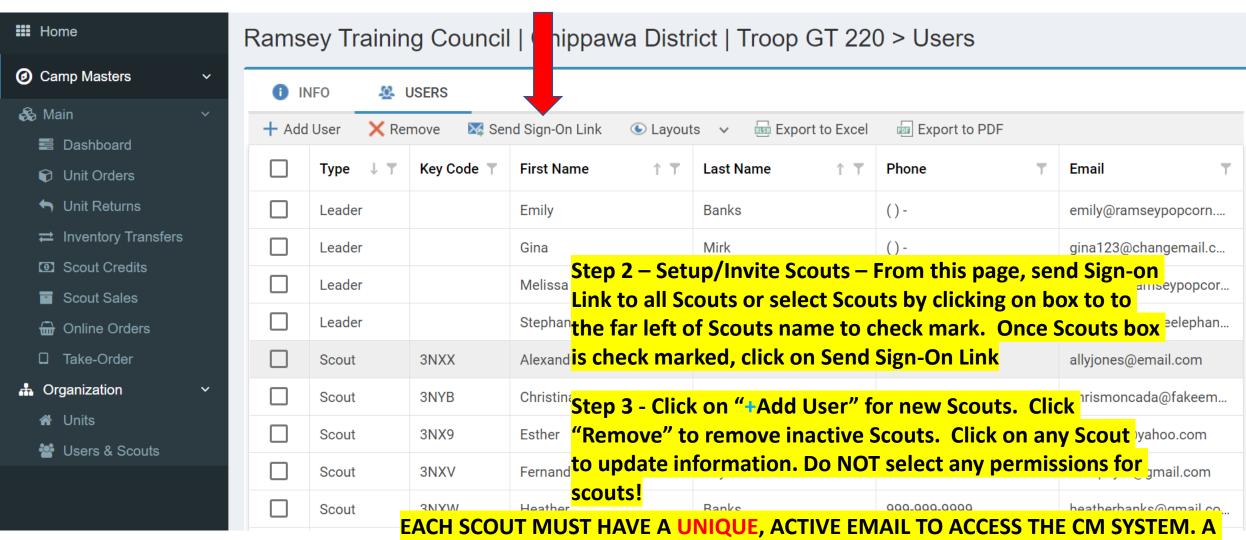

#### Once selected, click on the tab labelled "USERS"

EACH SCOUT MUST HAVE A UNIQUE, ACTIVE EMAIL TO ACCESS THE CM SYSTEM. A SCOUT CANNOT SHARE AN EMAIL WITH A LEADER OR A SIBLING UNLESS SIBLINGS ARE SET UP UNDER THE SAME ACCOUNT BY ENTERING MULTIPLE 1<sup>ST</sup> NAMES IN FIRST NAME COLUMN

# Sending scouts the sign on link/adding or removing a scout from your unit.