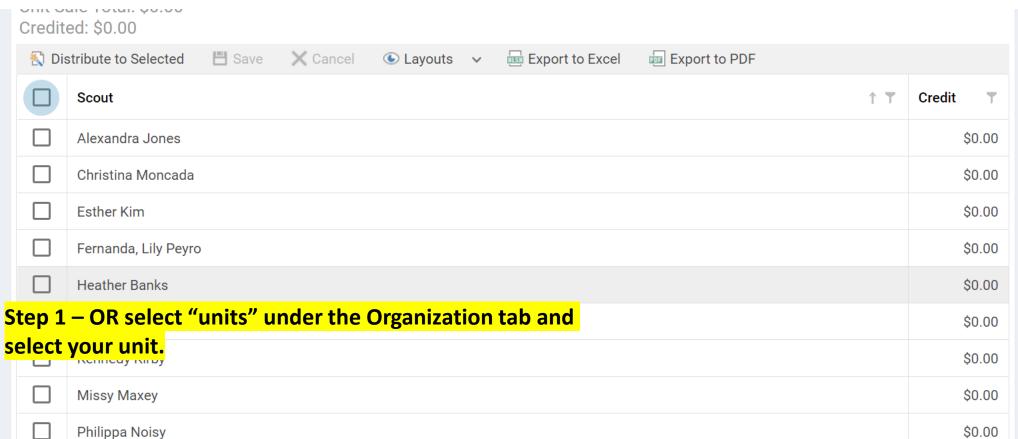

|                 |              |  |  |

#### Emily Banks | Troop GT 220

Ramsey Training Council | Chippawa District

# Sending scouts the sign on link/adding or removing a scout from your unit.

#### To Do:

#### Links:

- ★ Manage Unit Information
- Setup/Invite Scouts
- ♣ Setup/Import Scouts
- ✓ View Commitment Form
- ₩ View Scout Online Sales
- lack View Unit Invoice
- Torder Prizes
- Edit Your Profile
- Reset Password
- Accept credit cards with PayAnwhere 
   ✓

Take Order Start: 2/28/22 - Due: 4/21/22

■ View Product Listing

Place Unit Order

Step 1 – Return to your dashboard, under links, "Manage Unit Information"

Niew Scout Take Orders

■ Place a Scout Take Order

**S&S** Start: 4/6/22 - Due: 4/19/22

■ View Product Listing

View Unit Orders

\$ Award Scouts Credit





#### Once selected, click on the tab labelled "USERS"





EACH SCOUT MUST HAVE A UNIQUE, ACTIVE EMAIL TO ACCESS THE CM SYSTEM. A SCOUT CANNOT SHARE AN EMAIL WITH A LEADER OR A SIBLING UNLESS SIBLINGS ARE SET UP UNDER THE SAME ACCOUNT BY ENTERING MULTIPLE 1<sup>ST</sup> NAMES IN FIRST NAME COLUMN







































Select your Scout from the Drop down to enter their Take Order.

Copyright © 2022 Camp Masters.

Time Zone: (UTC-05:00) Eastern Time (US & Canada) | V: 20220210.1















Camp Masters

Dashboard Unit Orders

Scout Credits Scout Sales Online Orders ☐ Take-Order

♣ Organization Units

Users & Scouts

윯 Main

#### Unit Order #787641 | Troop 90 | Lincoln Trail | Lincoln Heritage Council

| ı SII