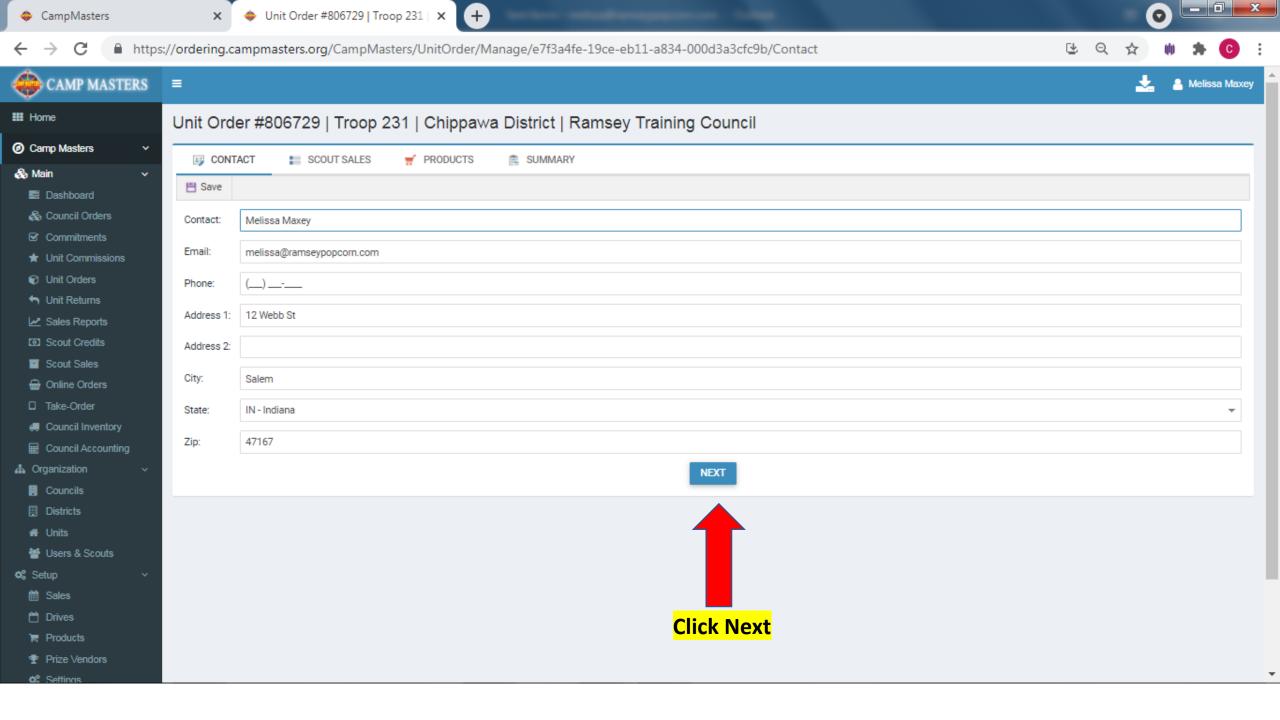

#### Unit Order #817891 | Troop GT 220 | Chippawa District | Ramsey Training Council

If you need to make changes to your submitted order, go back to your Dashboard and click "Unit Orders". Screen will show all orders; click order# to be changed. This will open the order to allow changes. ANY CHANGES MUST BE MADE BEFORE "UNIT ORDER DUE" DATE to your Council