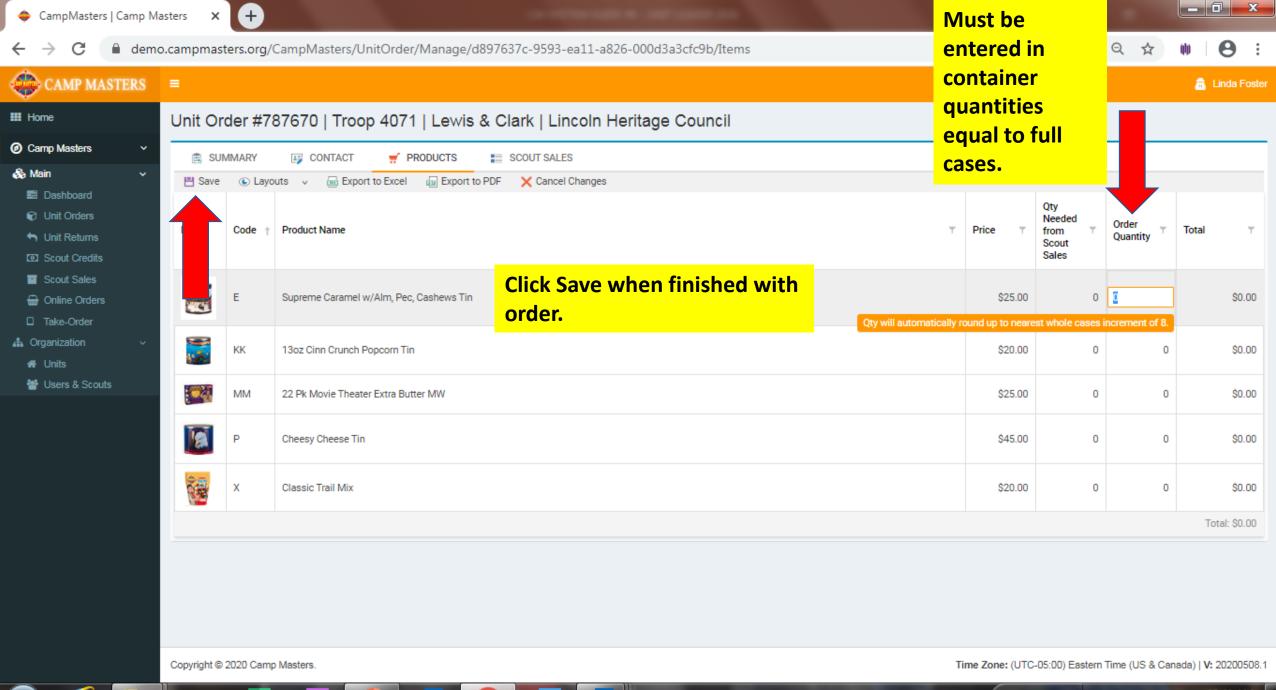

Take Order Start: 2/28/22 - Due: 4/21/22

■ View Product Listing

Place Unit Order

Step 1 – Return to your dashboard, under links, "Manage Unit Information"

Niew Scout Take Orders

■ Place a Scout Take Order

**S&S** Start: 4/6/22 - Due: 4/19/22

■ View Product Listing

View Unit Orders

\$ Award Scouts Credit