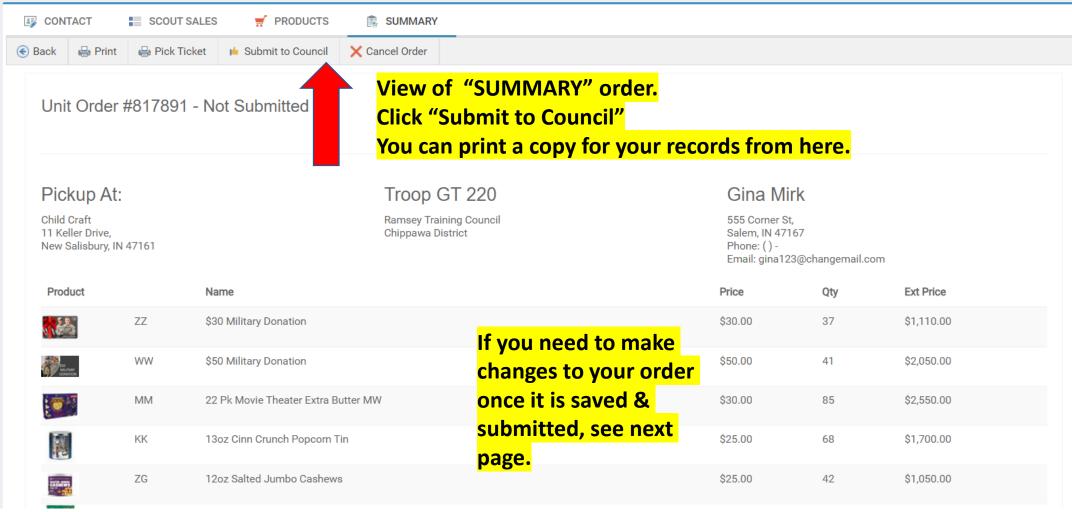

#### Unit Order #817891 | Troop GT 220 | Chippawa District | Ramsey Training Council

If you need to make changes to your submitted order, go back to your Dashboard and click "Unit Orders". Screen will show all orders; click order# to be changed. This will open the order to allow changes. ANY CHANGES MUST BE MADE BEFORE "UNIT ORDER DUE" DATE to your Council

#### Unit Order #817891 | Troop GT 220 | Chippawa District | Ramsey Training Council