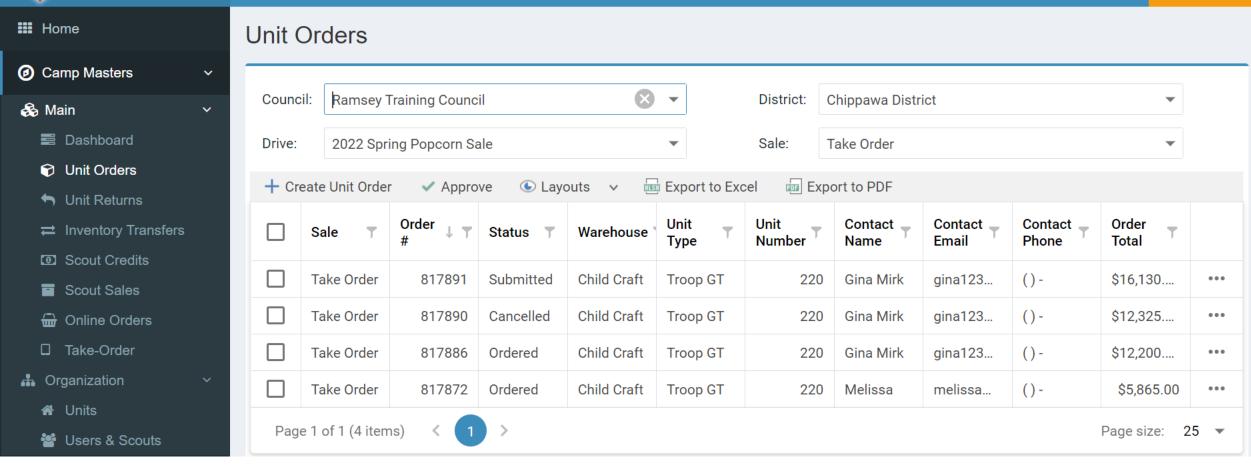

#### Unit Order #817891 | Troop GT 220 | Chippawa District | Ramsey Training Council

If you need to make changes to your submitted order, go back to your Dashboard and click "Unit Orders". Screen will show all orders; click order# to be changed. This will open the order to allow changes. ANY CHANGES MUST BE MADE BEFORE "UNIT ORDER DUE" DATE to your Council