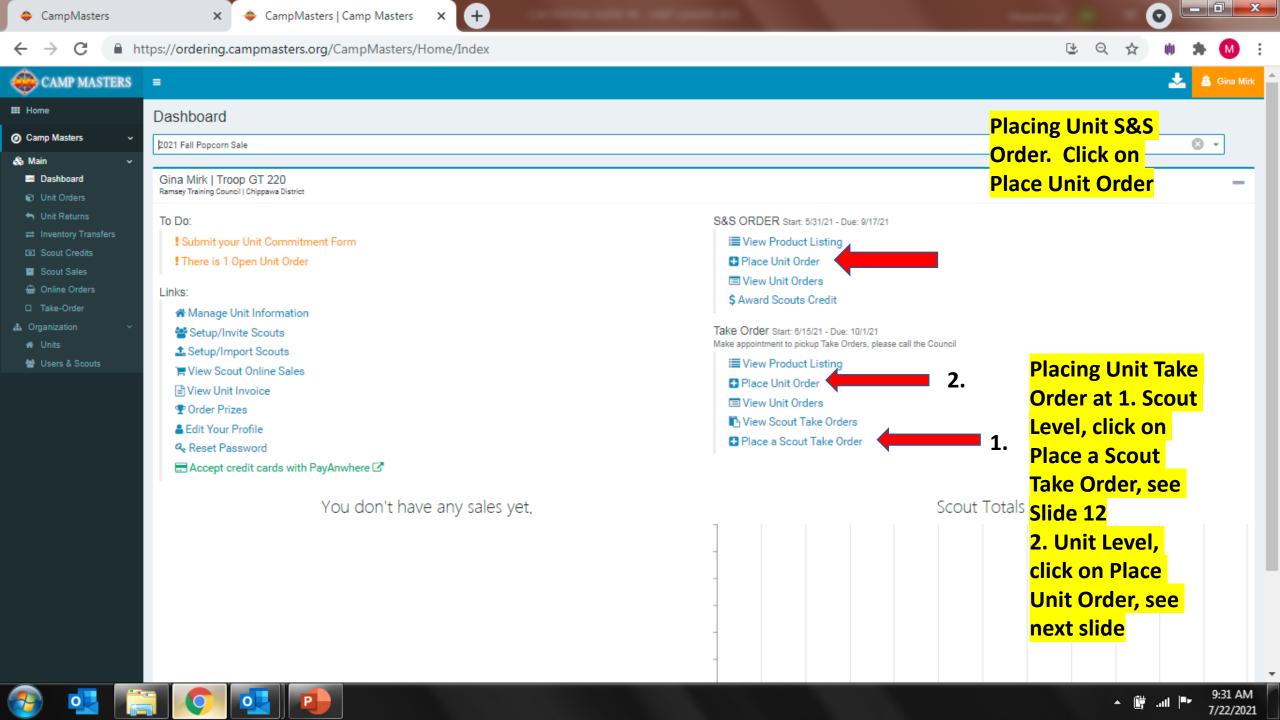

Take Order Start: 2/28/22 - Due: 4/21/22

■ View Product Listing

Place Unit Order

Step 1 – Return to your dashboard, under links, "Manage Unit Information"

Niew Scout Take Orders

■ Place a Scout Take Order

**S&S** Start: 4/6/22 - Due: 4/19/22

■ View Product Listing

View Unit Orders

\$ Award Scouts Credit