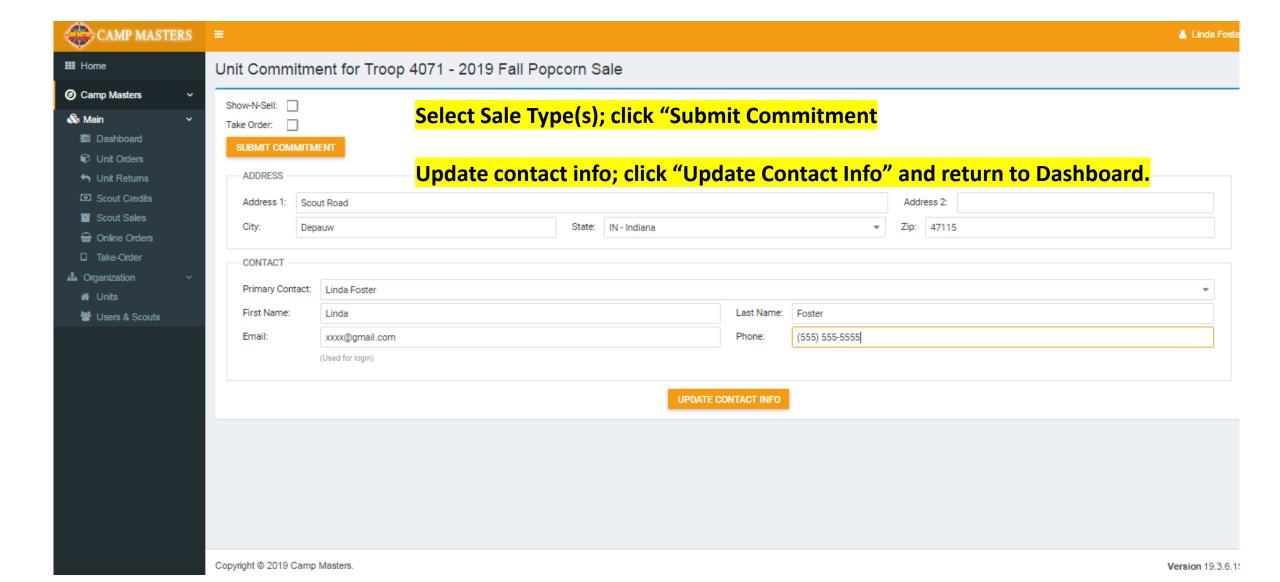

### CM SYSTEM GUIDE #4 – UNIT LEADERS

**COUNCIL WILL EMAIL** TO UNIT LEADER A "SINGLE-SIGN ON LINK. USE THE LINK TO ACCESS THE ORDERING SYSTEM. **OR** 

ACCESS VIA <u>WWW.CAMPMASTERS.ORG</u>; see bottom left on screen "Council/Units/Scouts Log In Here". YOUR UNIQUE EMAIL WILL BE YOUR LOG-IN. CLICK ON FORGOT PASSWORD AT BOTTOM OF LOGIN BOX. ENTER YOUR EMAIL ON NEXT SCREEN TO SEND A SET UP PASSWORD LINK TO YOUR EMAIL.