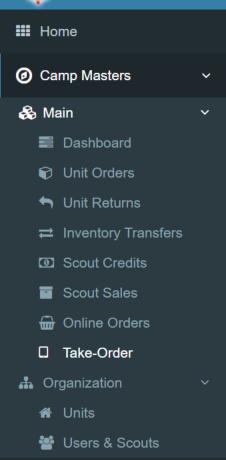

# Sending scouts the sign on link/adding or removing a scout from your unit.

#### Links:

- ★ Manage Unit Information
- Setup/Invite Scouts
- ♣ Setup/Import Scouts
- ✓ View Commitment Form
- ₩ View Scout Online Sales
- lack View Unit Invoice
- Torder Prizes
- Edit Your Profile
- Reset Password
- Accept credit cards with PayAnwhere 
   ✓

#### Once selected, click on the tab labelled "USERS"

EACH SCOUT MUST HAVE A UNIQUE, ACTIVE EMAIL TO ACCESS THE CM SYSTEM. A SCOUT CANNOT SHARE AN EMAIL WITH A LEADER OR A SIBLING UNLESS SIBLINGS ARE SET UP UNDER THE SAME ACCOUNT BY ENTERING MULTIPLE 1<sup>ST</sup> NAMES IN FIRST NAME COLUMN

Select your Scout from the Drop down to enter their Take Order.

Copyright © 2022 Camp Masters.

Time Zone: (UTC-05:00) Eastern Time (US & Canada) | V: 20220210.1

Camp Masters

Dashboard Unit Orders

Scout Credits Scout Sales Online Orders ☐ Take-Order