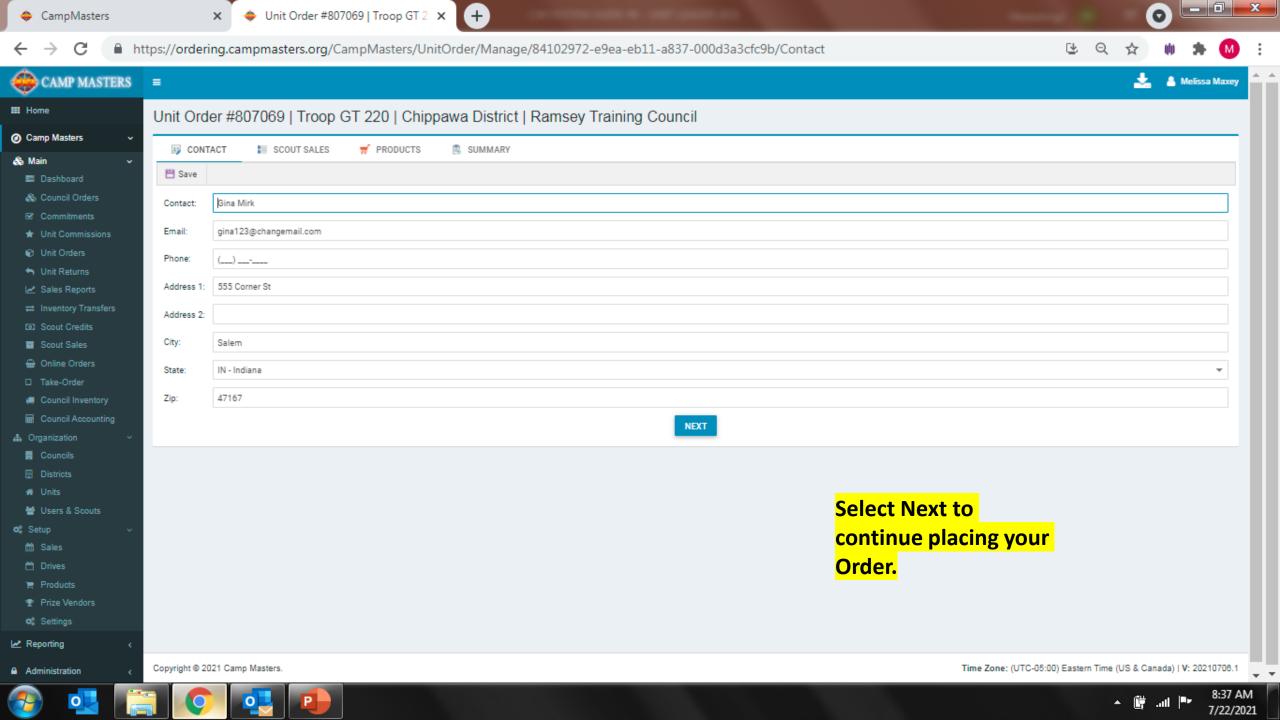

#### Once selected, click on the tab labelled "USERS"

EACH SCOUT MUST HAVE A UNIQUE, ACTIVE EMAIL TO ACCESS THE CM SYSTEM. A SCOUT CANNOT SHARE AN EMAIL WITH A LEADER OR A SIBLING UNLESS SIBLINGS ARE SET UP UNDER THE SAME ACCOUNT BY ENTERING MULTIPLE 1<sup>ST</sup> NAMES IN FIRST NAME COLUMN