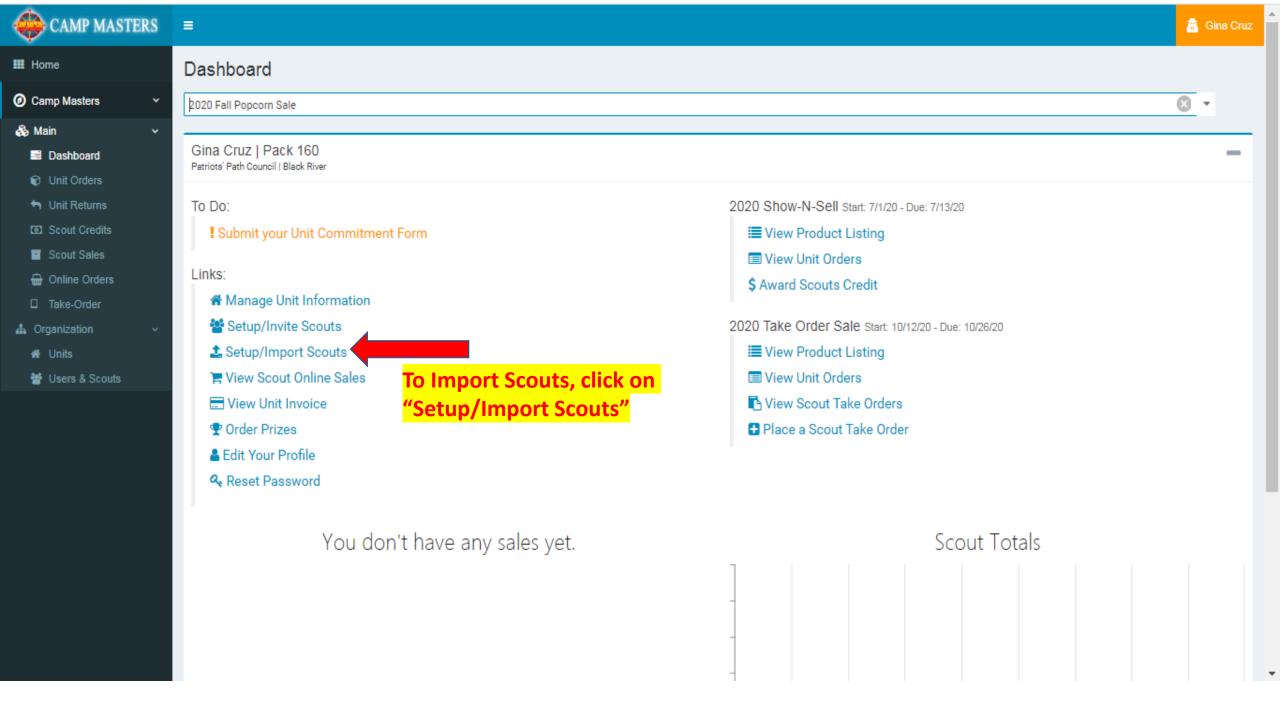

#### Once selected, click on the tab labelled "USERS"

EACH SCOUT MUST HAVE A UNIQUE, ACTIVE EMAIL TO ACCESS THE CM SYSTEM. A SCOUT CANNOT SHARE AN EMAIL WITH A LEADER OR A SIBLING UNLESS SIBLINGS ARE SET UP UNDER THE SAME ACCOUNT BY ENTERING MULTIPLE 1<sup>ST</sup> NAMES IN FIRST NAME COLUMN