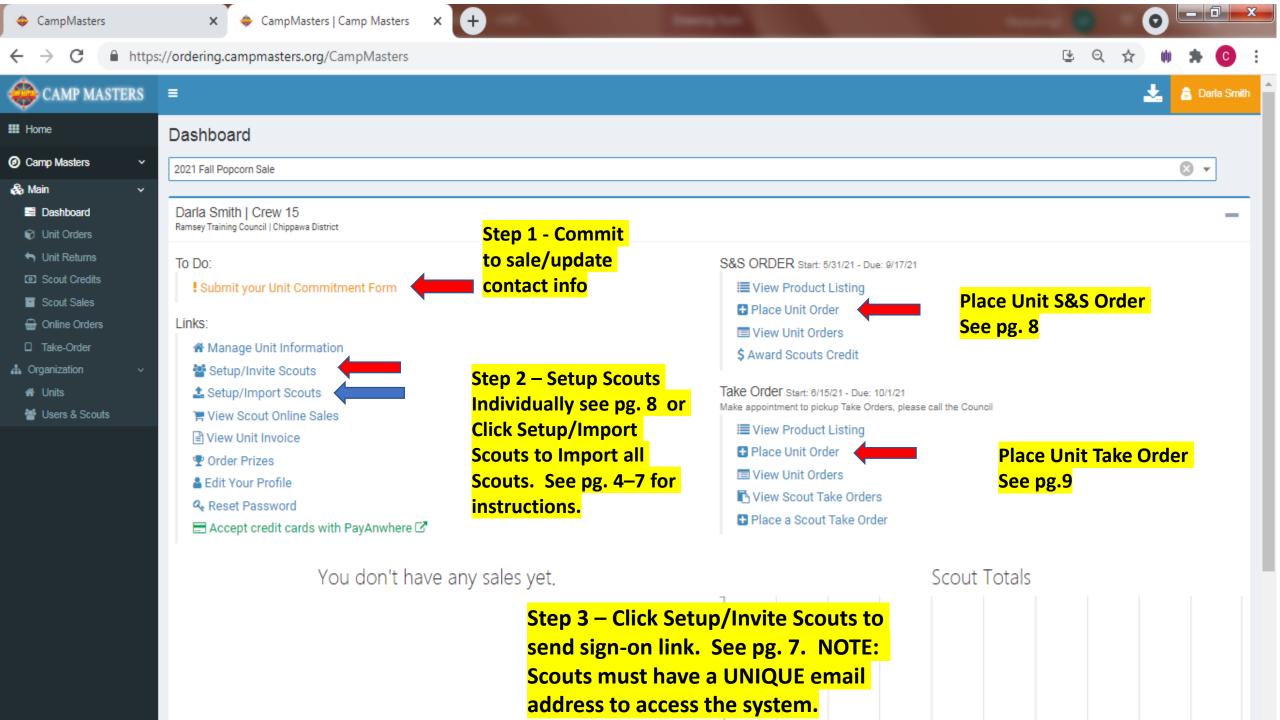

# Sending scouts the sign on link/adding or removing a scout from your unit.

#### Links:

- ★ Manage Unit Information
- Setup/Invite Scouts
- ♣ Setup/Import Scouts
- ✓ View Commitment Form
- ₩ View Scout Online Sales
- lack View Unit Invoice
- Torder Prizes
- Edit Your Profile
- Reset Password
- Accept credit cards with PayAnwhere 
   ✓

Take Order Start: 2/28/22 - Due: 4/21/22

■ View Product Listing

Place Unit Order

Step 1 – Return to your dashboard, under links, "Manage Unit Information"

Niew Scout Take Orders

■ Place a Scout Take Order

**S&S** Start: 4/6/22 - Due: 4/19/22

■ View Product Listing

View Unit Orders

\$ Award Scouts Credit

Select your Scout from the Drop down to enter their Take Order.

Copyright © 2022 Camp Masters.

Time Zone: (UTC-05:00) Eastern Time (US & Canada) | V: 20220210.1

Camp Masters

Dashboard Unit Orders

Scout Credits Scout Sales Online Orders ☐ Take-Order