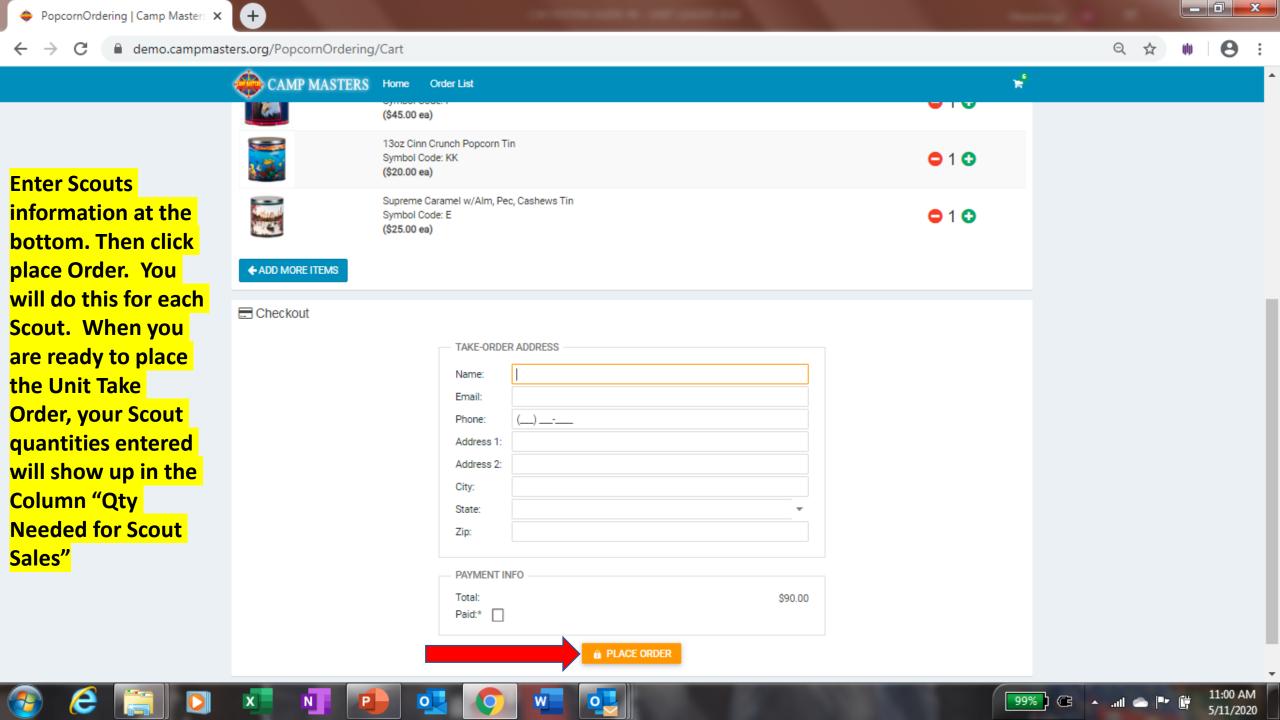

Take Order Start: 2/28/22 - Due: 4/21/22

■ View Product Listing

Place Unit Order

Step 1 – Return to your dashboard, under links, "Manage Unit Information"

Niew Scout Take Orders

■ Place a Scout Take Order

**S&S** Start: 4/6/22 - Due: 4/19/22

Select your Scout from the Drop down to enter their Take Order.

Copyright © 2022 Camp Masters.

Time Zone: (UTC-05:00) Eastern Time (US & Canada) | V: 20220210.1

Camp Masters

Dashboard Unit Orders

Scout Credits Scout Sales Online Orders ☐ Take-Order