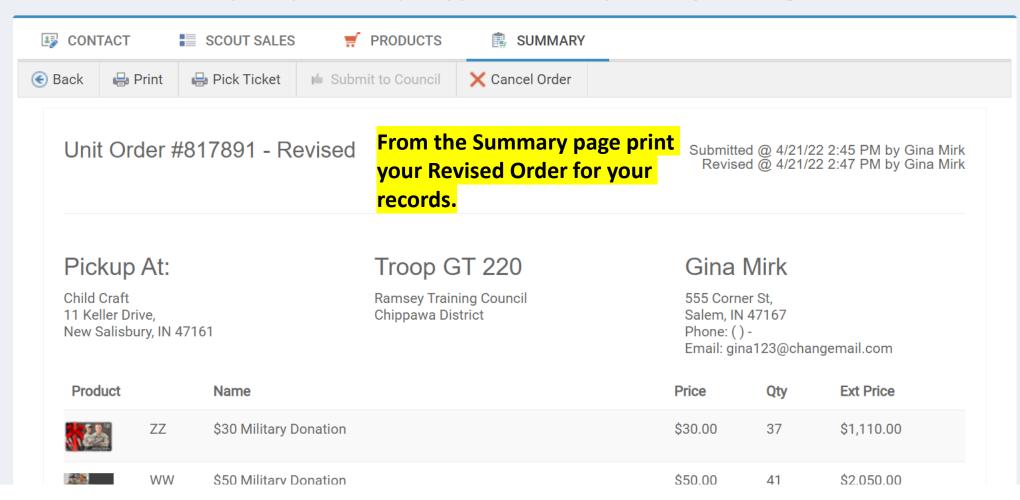

#### Unit Order #817891 | Troop GT 220 | Chippawa District | Ramsey Training Council

If you need to make changes to your submitted order, go back to your Dashboard and click "Unit Orders". Screen will show all orders; click order# to be changed. This will open the order to allow changes. ANY CHANGES MUST BE MADE BEFORE "UNIT ORDER DUE" DATE to your Council

#### Unit Order #817891 | Troop GT 220 | Chippawa District | Ramsey Training Council