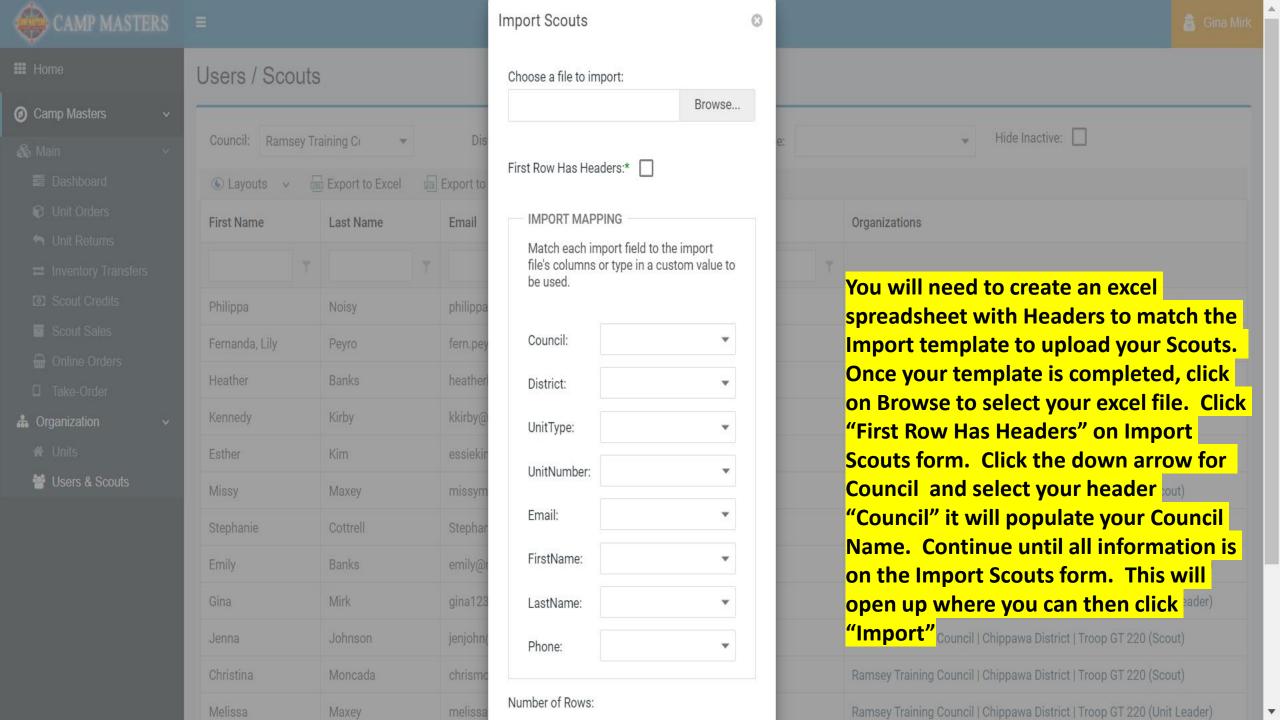

#### Users / Scouts

ACCOUNT

| Council                 | District          | Unit Type                                                                                                                             | Unit Number  | Email                  | First name     | Last Name       | phone#       |  |  |
|-------------------------|-------------------|---------------------------------------------------------------------------------------------------------------------------------------|--------------|------------------------|----------------|-----------------|--------------|--|--|
| Ramsey Training Council | Chippawa District | Troop GT                                                                                                                              | 220          | fern.peyro@gmail.com   | Fernanda, Lily | Peyro           | 555-555-5555 |  |  |
| Ramsey Training Council | Chippawa District | Troop GT                                                                                                                              | 220          | heatherbanks@gmail.com | Heather        | Banks           | 999-999-9999 |  |  |
| Ramsey Training Council | Chippawa District | Troop GT                                                                                                                              | 220          | essiekim@yahoo.com     | Esther         | Kim             | 101-101-1010 |  |  |
|                         |                   |                                                                                                                                       |              |                        |                |                 |              |  |  |
|                         |                   | Make sure all co                                                                                                                      | lumns have t | he correct information | and each Scor  | ut has a UNIOUE |              |  |  |
|                         |                   | Make sure all columns have the correct information and each Scout has a UNIQUE                                                        |              |                        |                |                 |              |  |  |
|                         |                   | email address. If siblings are in same Unit, you can use one email address for multiple Scouts. Type multiple "First Name" in column. |              |                        |                |                 |              |  |  |
|                         |                   |                                                                                                                                       |              |                        |                |                 |              |  |  |
|                         |                   |                                                                                                                                       |              |                        |                |                 |              |  |  |
|                         |                   |                                                                                                                                       |              |                        |                |                 |              |  |  |