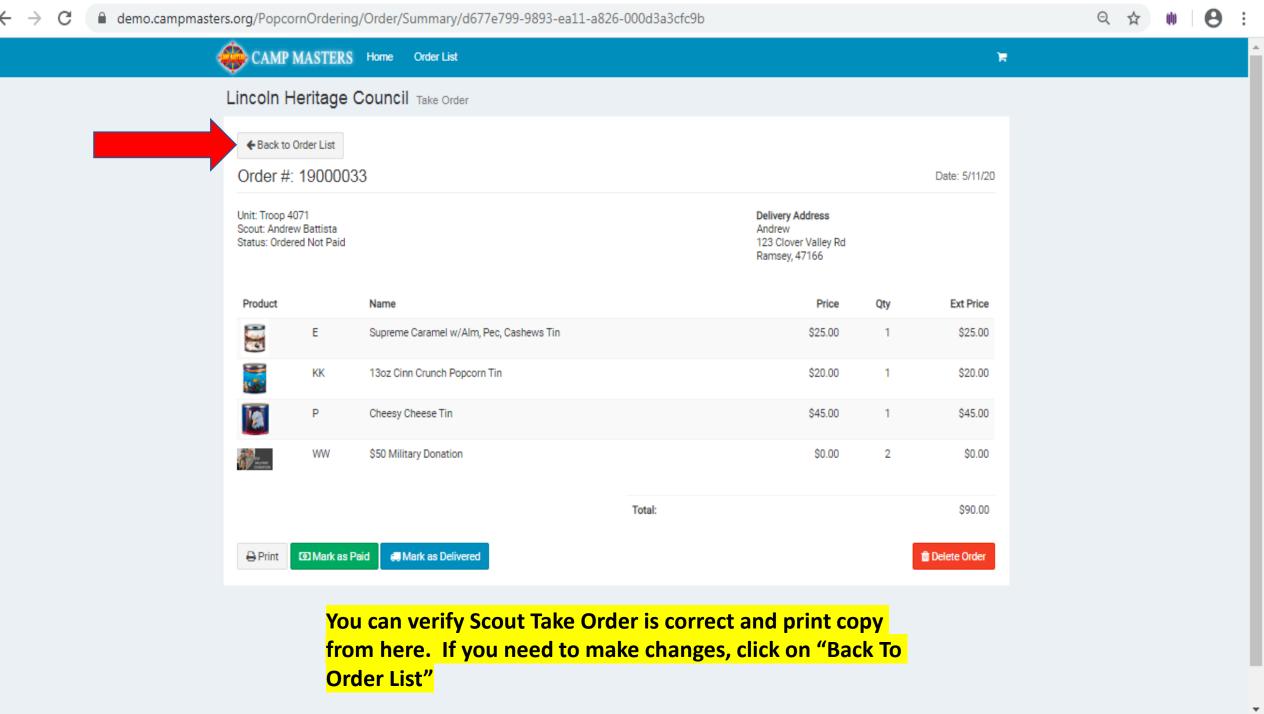

#### Unit Order #817891 | Troop GT 220 | Chippawa District | Ramsey Training Council

If you need to make changes to your submitted order, go back to your Dashboard and click "Unit Orders". Screen will show all orders; click order# to be changed. This will open the order to allow changes. ANY CHANGES MUST BE MADE BEFORE "UNIT ORDER DUE" DATE to your Council