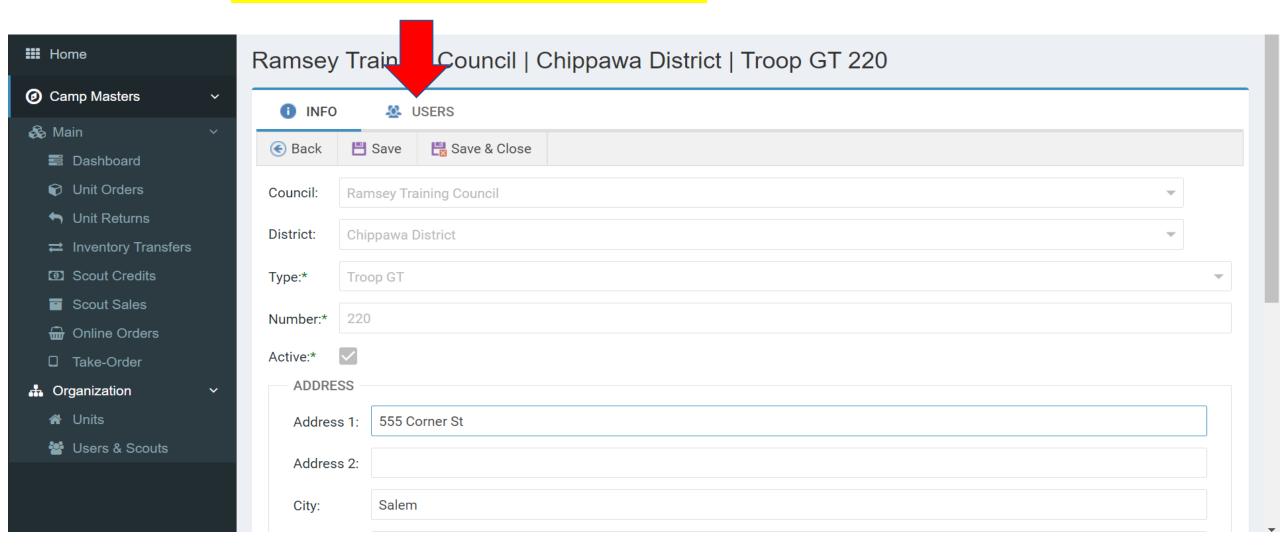

#### Emily Banks | Troop GT 220

Ramsey Training Council | Chippawa District

# Sending scouts the sign on link/adding or removing a scout from your unit.