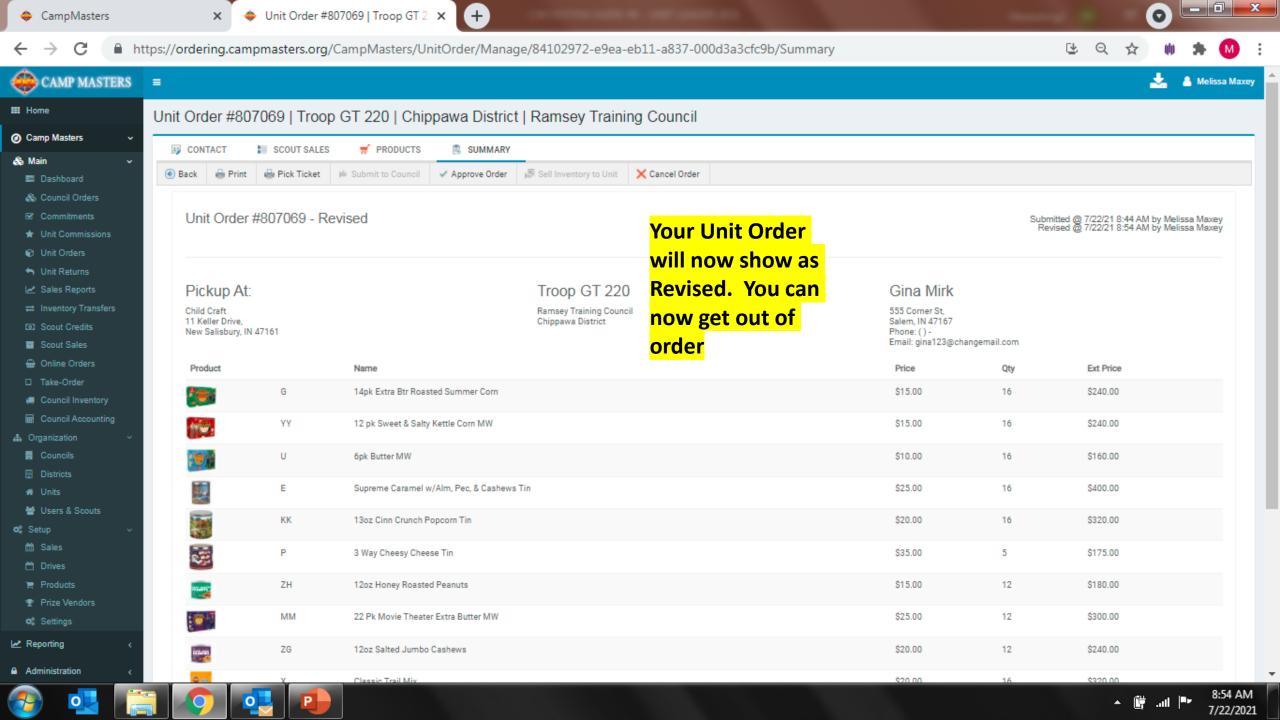

#### Unit Order #817891 | Troop GT 220 | Chippawa District | Ramsey Training Council

If you need to make changes to your submitted order, go back to your Dashboard and click "Unit Orders". Screen will show all orders; click order# to be changed. This will open the order to allow changes. ANY CHANGES MUST BE MADE BEFORE "UNIT ORDER DUE" DATE to your Council