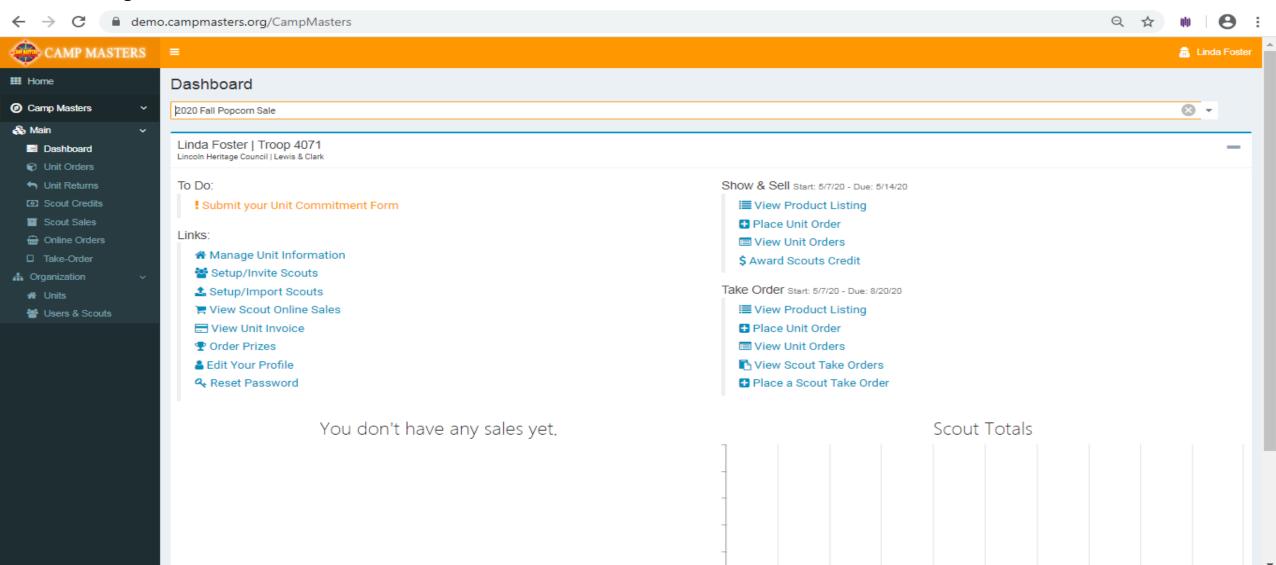

## UNIT LEADER DASHBOARD/HOME PAGE BELOW. FOR SCOUTS AND SCOUTING FAMILIES TO SELLONLINE AND ENTERING SCOUT TAKE ORDERS, REFERENCE

"CM SYSTEM GUIDE #5 - SCOUTS 2022"

BOTH GUIDES WILL BE AVAILABLE ON THE CAMP MASTERS WEBSITE - www.campmasters.org "HOW TO ORDER POPCORN"