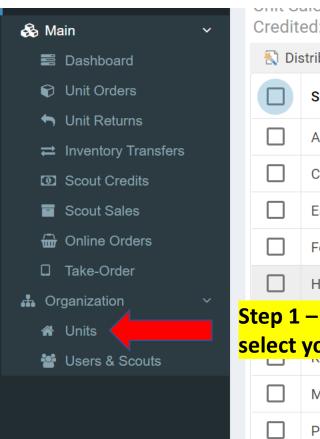

|                 |              |  |  |

#### Emily Banks | Troop GT 220

Ramsey Training Council | Chippawa District

# Sending scouts the sign on link/adding or removing a scout from your unit.

#### To Do:

#### Links:

- ★ Manage Unit Information
- Setup/Invite Scouts
- ♣ Setup/Import Scouts
- ✓ View Commitment Form
- ₩ View Scout Online Sales
- lack View Unit Invoice
- Torder Prizes
- Edit Your Profile
- Reset Password
- Accept credit cards with PayAnwhere 
   ✓

Take Order Start: 2/28/22 - Due: 4/21/22

■ View Product Listing

Place Unit Order

Step 1 – Return to your dashboard, under links, "Manage Unit Information"

Niew Scout Take Orders

■ Place a Scout Take Order

**S&S** Start: 4/6/22 - Due: 4/19/22

■ View Product Listing

View Unit Orders

\$ Award Scouts Credit





#### Once selected, click on the tab labelled "USERS"





EACH SCOUT MUST HAVE A UNIQUE, ACTIVE EMAIL TO ACCESS THE CM SYSTEM. A SCOUT CANNOT SHARE AN EMAIL WITH A LEADER OR A SIBLING UNLESS SIBLINGS ARE SET UP UNDER THE SAME ACCOUNT BY ENTERING MULTIPLE 1<sup>ST</sup> NAMES IN FIRST NAME COLUMN







































Select your Scout from the Drop down to enter their Take Order.

Copyright © 2022 Camp Masters.

Time Zone: (UTC-05:00) Eastern Time (US & Canada) | V: 20220210.1















Camp Masters

Dashboard Unit Orders

Scout Credits Scout Sales Online Orders ☐ Take-Order

♣ Organization Units

Users & Scouts

윯 Main

#### Unit Order #787641 | Troop 90 | Lincoln Trail | Lincoln Heritage Council

| ı SII