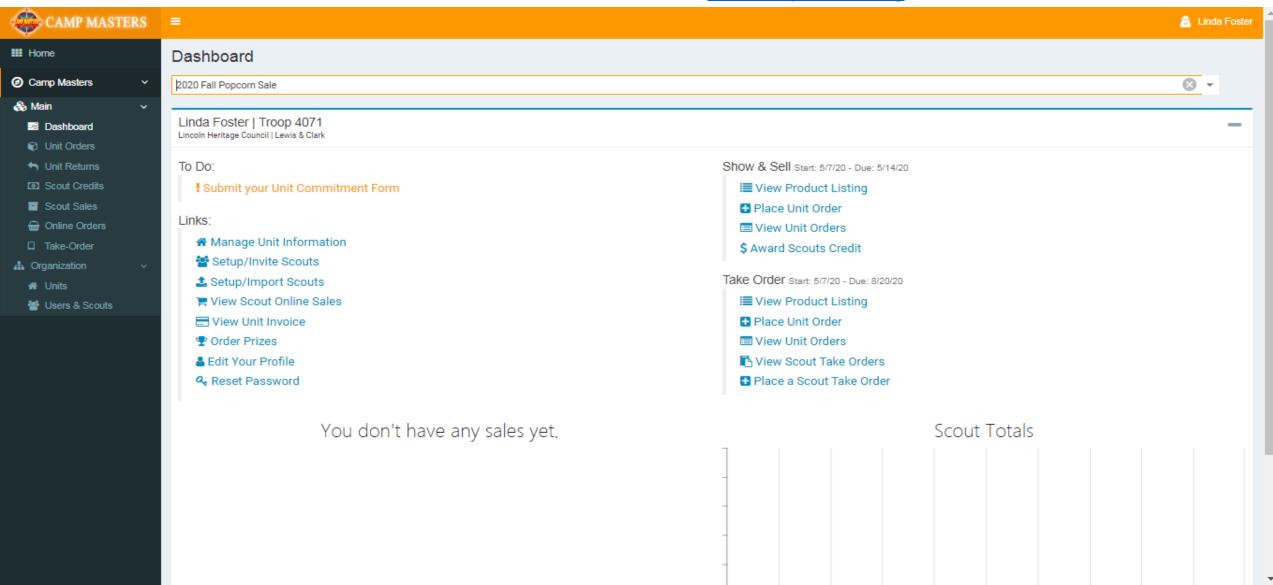

Take Order Start: 2/28/22 - Due: 4/21/22

■ View Product Listing

Place Unit Order

Step 1 – Return to your dashboard, under links, "Manage Unit Information"

Niew Scout Take Orders

■ Place a Scout Take Order

**S&S** Start: 4/6/22 - Due: 4/19/22

■ View Product Listing

View Unit Orders

\$ Award Scouts Credit