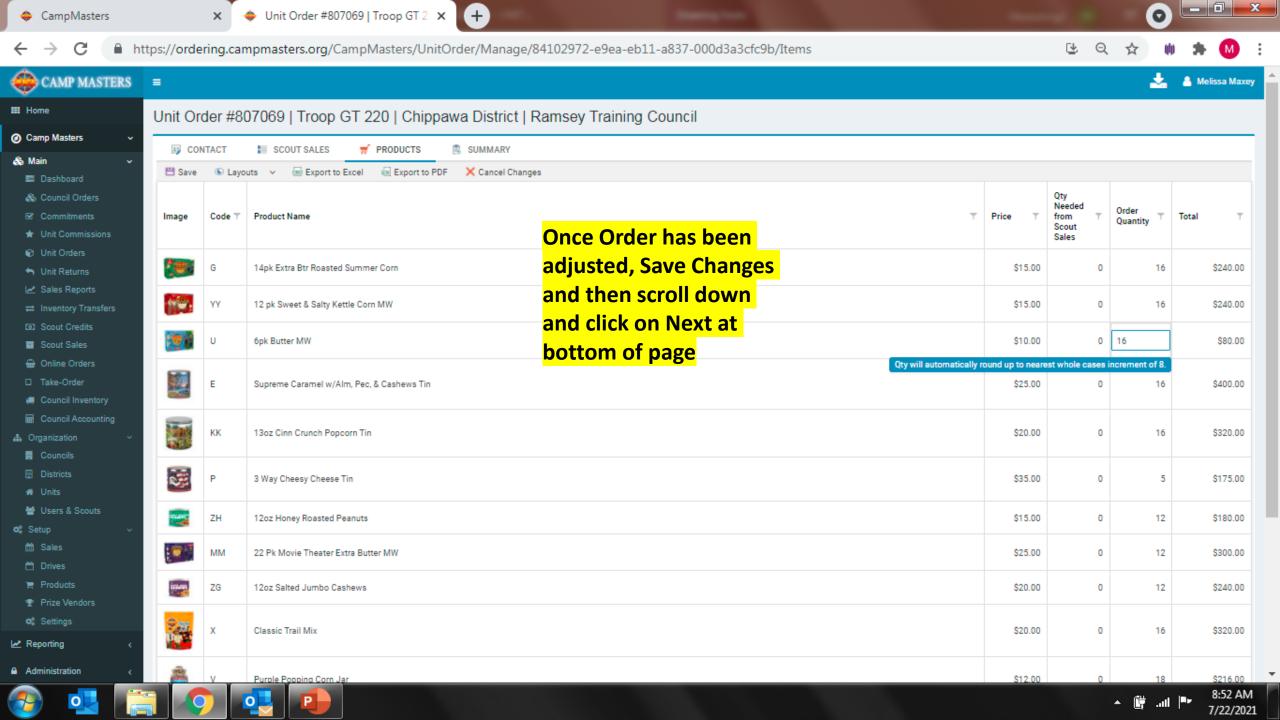

#### Unit Order #817891 | Troop GT 220 | Chippawa District | Ramsey Training Council

If you need to make changes to your submitted order, go back to your Dashboard and click "Unit Orders". Screen will show all orders; click order# to be changed. This will open the order to allow changes. ANY CHANGES MUST BE MADE BEFORE "UNIT ORDER DUE" DATE to your Council