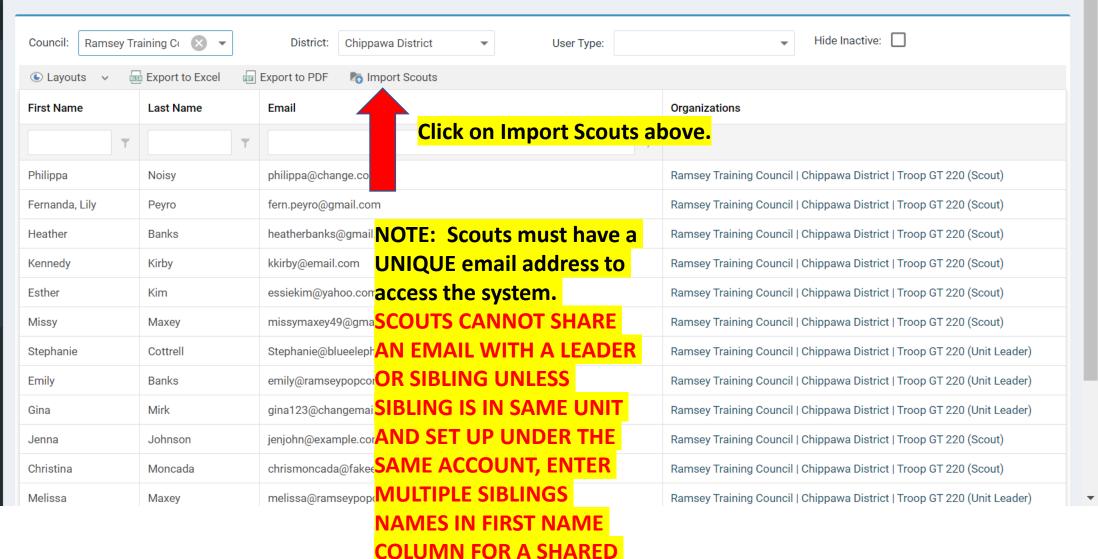

#### Once selected, click on the tab labelled "USERS"

EACH SCOUT MUST HAVE A UNIQUE, ACTIVE EMAIL TO ACCESS THE CM SYSTEM. A SCOUT CANNOT SHARE AN EMAIL WITH A LEADER OR A SIBLING UNLESS SIBLINGS ARE SET UP UNDER THE SAME ACCOUNT BY ENTERING MULTIPLE 1<sup>ST</sup> NAMES IN FIRST NAME COLUMN