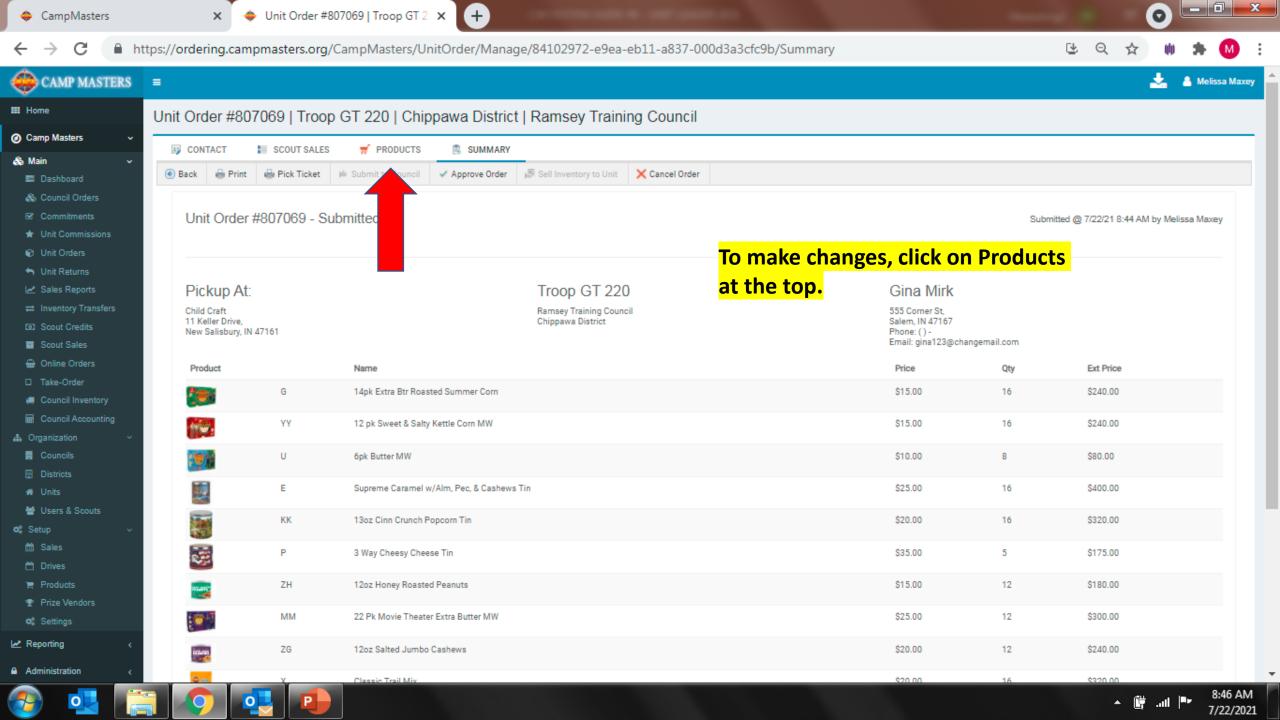

#### Unit Order #817891 | Troop GT 220 | Chippawa District | Ramsey Training Council

If you need to make changes to your submitted order, go back to your Dashboard and click "Unit Orders". Screen will show all orders; click order# to be changed. This will open the order to allow changes. ANY CHANGES MUST BE MADE BEFORE "UNIT ORDER DUE" DATE to your Council